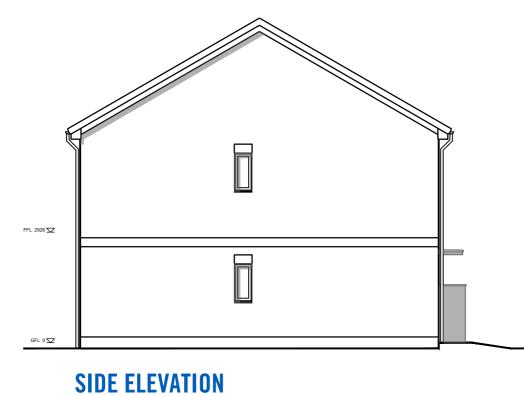

Lounge

**GROUND FLOOR PLAN** 

FRONT ELEVATION OP3 - 30° roof

REAR ELEVATION

FRONT ELEVATION
OP 4 - Gable fronted
Plot 204 only

**REAR ELEVATION** 

SIDE ELEVATION
OP3 - 30° roof
SIDE ELEVATION
OP 4 - Gable fronted

SIDE ELEVATION