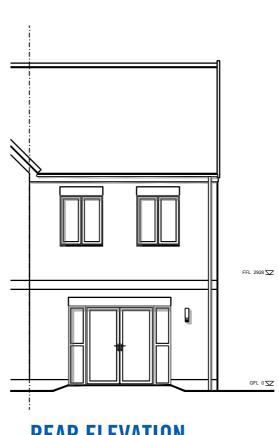

Lounge

**GROUND FLOOR PLAN** 

FRONT ELEVATION OP3 - 30° roof

REAR ELEVATION

FRONT ELEVATION
OP 4 - Gable fronted
Plot 204 only

**REAR ELEVATION** 

SIDE ELEVATION
OP3 - 30° roof
SIDE ELEVATION
OP 4 - Gable fronted

## project

RESIDENTIAL DEVELOPMENT FOSSETTS WAY

SOUTHEND-ON-SEA

\_\_\_\_

ILKE HOMES

drawing

HOUSETYPE - HOLT PLANS & ELEVATIONS

Sheet 2