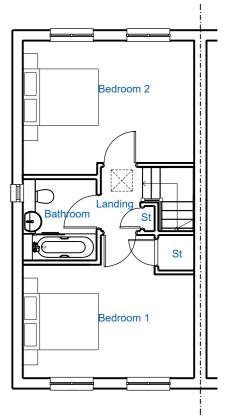

Lounge

**GROUND FLOOR PLAN** 

FRONT ELEVATION OP3 - 30° roof

REAR ELEVATION

FRONT ELEVATION
OP 4 - Gable fronted
Plot 204 only

**REAR ELEVATION** 

SIDE ELEVATION
OP3 - 30° roof
SIDE ELEVATION
OP 4 - Gable fronted

## project

RESIDENTIAL DEVELOPMENT FOSSETTS WAY

SOUTHEND-ON-SEA

\_\_\_\_

ILKE HOMES

drawing

HOUSETYPE - HOLT PLANS & ELEVATIONS

Sheet 2