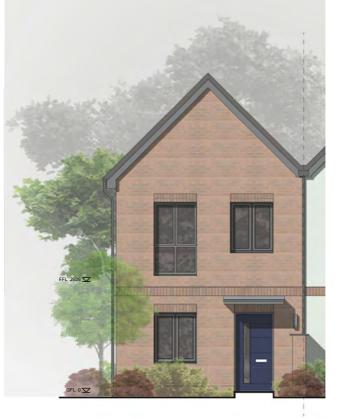

Lounge

**GROUND FLOOR PLAN** 

FRONT ELEVATION OP3 - 30° roof

REAR ELEVATION

FRONT ELEVATION
OP 4 - Gable fronted
Plot 204 only

**REAR ELEVATION** 

SIDE ELEVATION
OP3 - 30° roof
SIDE ELEVATION
OP 4 - Gable fronted

## project

RESIDENTIAL DEVELOPMENT FOSSETTS WAY

SOUTHEND-ON-SEA

\_\_\_\_

ILKE HOMES

drawing

HOUSETYPE - HOLT PLANS & ELEVATIONS

Sheet 2