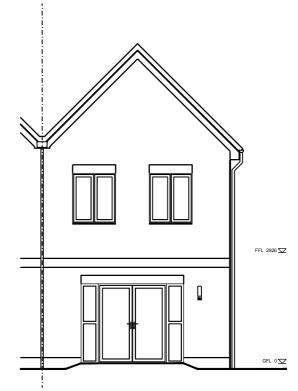

Lounge

**GROUND FLOOR PLAN** 

FRONT ELEVATION OP3 - 30° roof

REAR ELEVATION

FRONT ELEVATION
OP 4 - Gable fronted
Plot 204 only

**REAR ELEVATION** 

SIDE ELEVATION
OP3 - 30° roof
SIDE ELEVATION
OP 4 - Gable fronted

## project

RESIDENTIAL DEVELOPMENT FOSSETTS WAY

SOUTHEND-ON-SEA

\_\_\_\_

ILKE HOMES

drawing

HOUSETYPE - HOLT PLANS & ELEVATIONS

Sheet 2